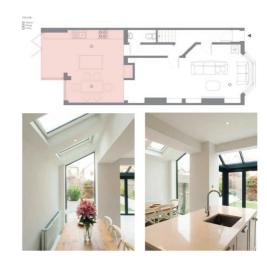

£70K









"We first contacted Good Design & Build, and Amol came round to take a look around at the existing place. We explained what we wanted, and he came up with the designs. The reason why we decided to go with Good Design & Build because they were the most understanding about what we wanted."

Anna









Side infill & rear extension Brentford TW8 (2020) ~£75K















Internal remodelling Ealing W5 (2022) ~£60K



"We used Good design and build after wewere recommend the company by a friend. Hadi (project manager) and the building team were efficient and professional throughout. They really went the extra mile to make things work for us and we are very pleased with the end result."

Annabelle

\*\*\*\*





Side infill & rear extension Teddington TW11 (2018) -£55K









## Loft conversion Potters Bar EN6 (2018) ~£60K















My wife and I would like to say a huge thanky out to all the team at Good Design & Build. From the planning stage all the way through to completion they were mericulous with their design & helping as achiece our vision of our dream family home. We were supported all the way through, even when we warned to make significant structural changes during the build. We are over the moon with the results achieved and quality of the building work and finishing is excellent. THANK/OFC/COOD/DESIGN AND BUILD!

Xerxes

\*\*\*\*

Rear extension Wembley HA0 (2022) ~£80K



Trecently used CDB architectural services and building contractors to build a side infill extension at the near of a p3030 bouse. It did from CDB was the project manage. I