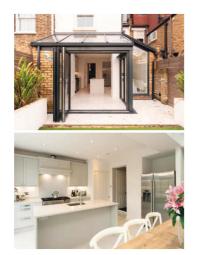

~£70K









"We first contacted Good Design & Build, and Amol came round to take a look around at the existing place. We explained what we wanted, and he came up with the designs. The reason why we decided to go with Good Design & Build because they were the most understanding about what we wanted."

Anna









Side infill & rear extension Brentford TW8 (2020) ~£75K















Internal remodelling Ealing W5 (2022) ~£60K



"We used Good design and build after wewere recommend the company by a friend. Hadi (project manager) and the building team were efficient and professional throughout. They really went the extra mile to make things work for us and we are very pleased with the end result."

Annabelle

\*\*\*\*





Side infill & rear extension Teddington TW11 (2018) -£55K









## Loft conversion Potters Bar EN6 (2018) ~£60K















My wife and I would like to say a huge thanky out to all the team at Good Design & Build. From the planning stage all the way through to completion they were mericulous with their design & helping as achiece our vision of our dream family home. We were supported all the way through, even when we warned to make significant structural changes during the build. We are over the moon with the results achieved and quality of the building work and finishing is excellent. THANK/OFC/COOD/DESIGN AND BUILD!

Xerxes

\*\*\*\*

Rear extension Wembley HA0 (2022) ~£80K



Trecently used CDB architectural services and building contractors to build a side infill extension at the near of a p3030 bouse. It did from CDB was the project manage.