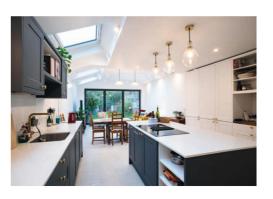

Eimear

\*\*\*\*

Loft conversion New Malden KT3 (2022) ~£125K

We used COB for a hip to gable and domest foll extension, as well as for creating an open plan like herd, thing/ hing space at the back of the house. We decided to redo the first flow that horons awell as complete the work originally specified. The work was completed to the agreed badget. Nam from COB came along weekly to check up on how things were progressing. The build team that great is to, and we had a great working relationship throughout the project. Through all.