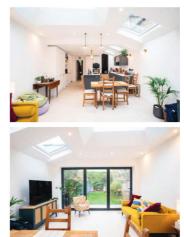

Eimear

\*\*\*\*

Loft conversion New Malden KT3 (2022) ~£125K

We used COB for a hip to gable and domest foll extension, as well as for creating an open plan like herd, thing/ hing space at the back of the house. We decided to redo the first flow that horons awell as complete the work originally specified. The work was completed to the agreed badget. Nam from COB came along weekly to check up on how things were progressing. The build team that great is to, and we had a great working relationship throughout the project. Through all.